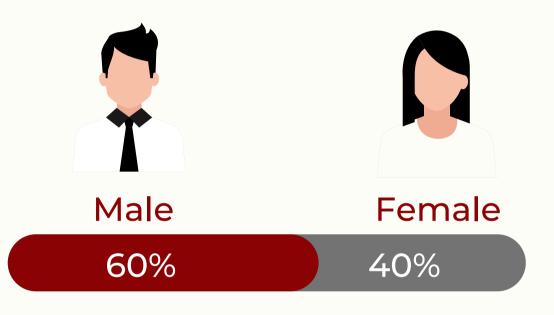

### **OPT In and Out DATA**

<u>Gender Diversity- BBA</u>

**OPT OUT** 

79

**Specialization** 

| Average   | Highest   |
|-----------|-----------|
| Stipend   | Stipend   |
| per month | per month |
| 12000     | 22500     |