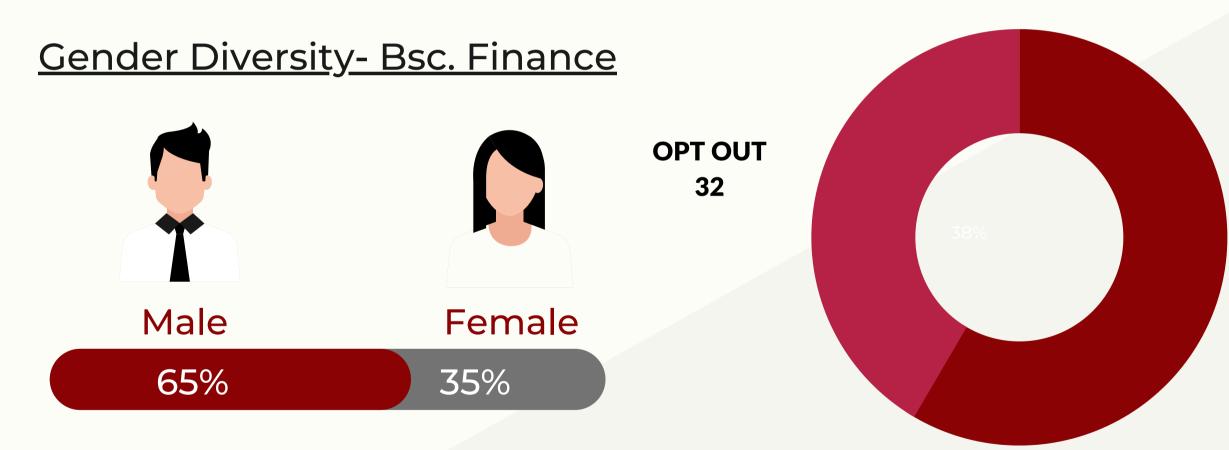

## B.Sc. Finance 2020-23

### OPT In and Out DATA

| Average   | Highest     |
|-----------|-------------|
| Stipend   | Stipend per |
| per month | month       |
| 13860     | 22500       |