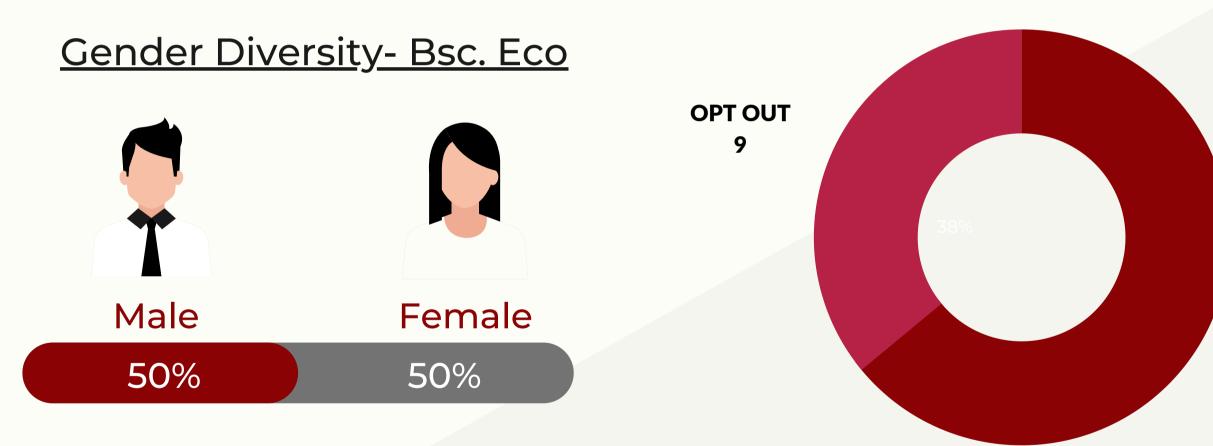

## B.Sc Economics 2020-23

### **OPT In and Out DATA**

| Average<br>Stipend<br>per month | Highest<br>Stipend<br>per month |
|---------------------------------|---------------------------------|
| 9500                            | 22500                           |