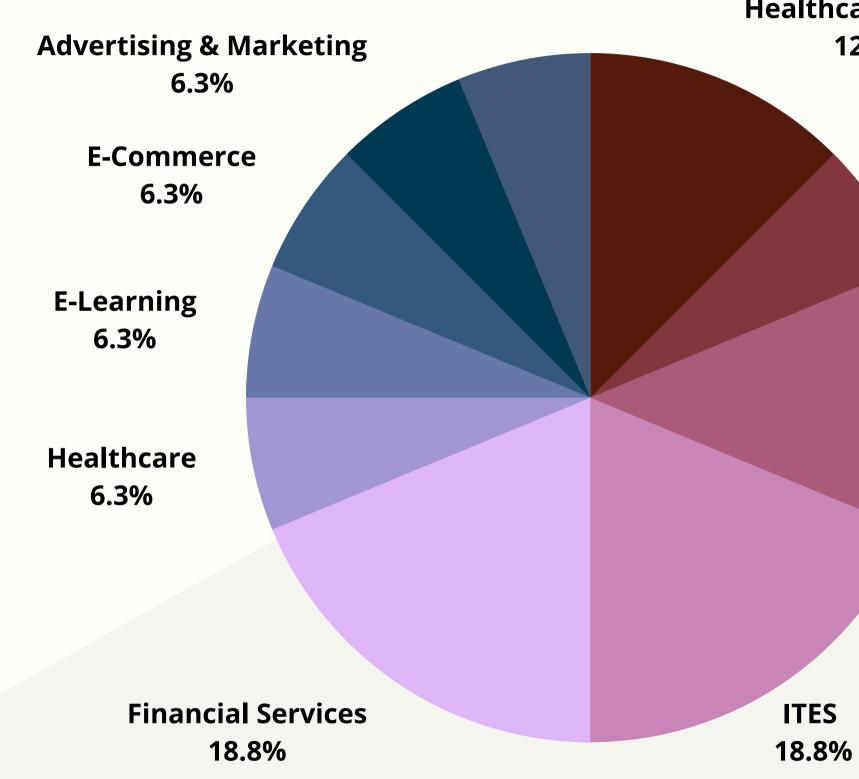

# **Sector Wise Participation**

### Healthcare Fintech 12.5%

**Real Estate** 6.3% Ed-Tech 12.5%