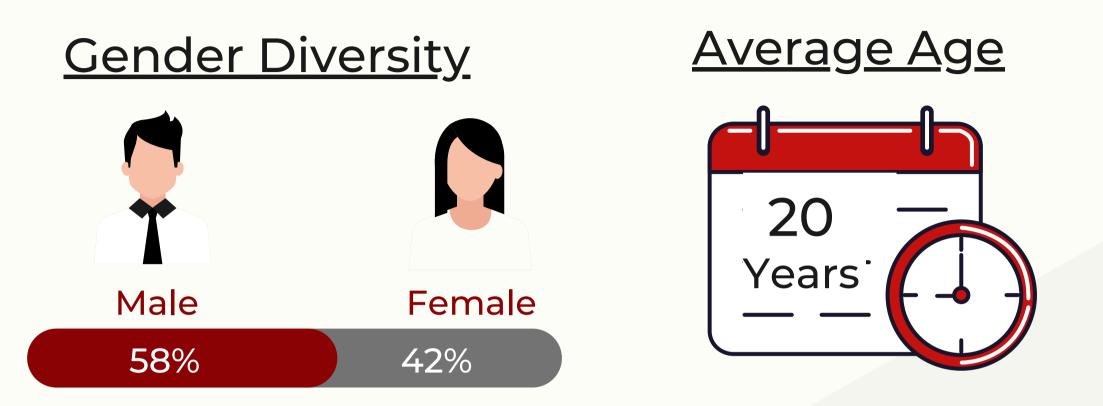

### **OPT In and Out DATA**

<u>Gender Diversity- BBA</u>

**OPT OUT** 

79

**Specialization** 

| Average   | Highest   |
|-----------|-----------|
| Stipend   | Stipend   |
| per month | per month |
| 12000     | 22500     |