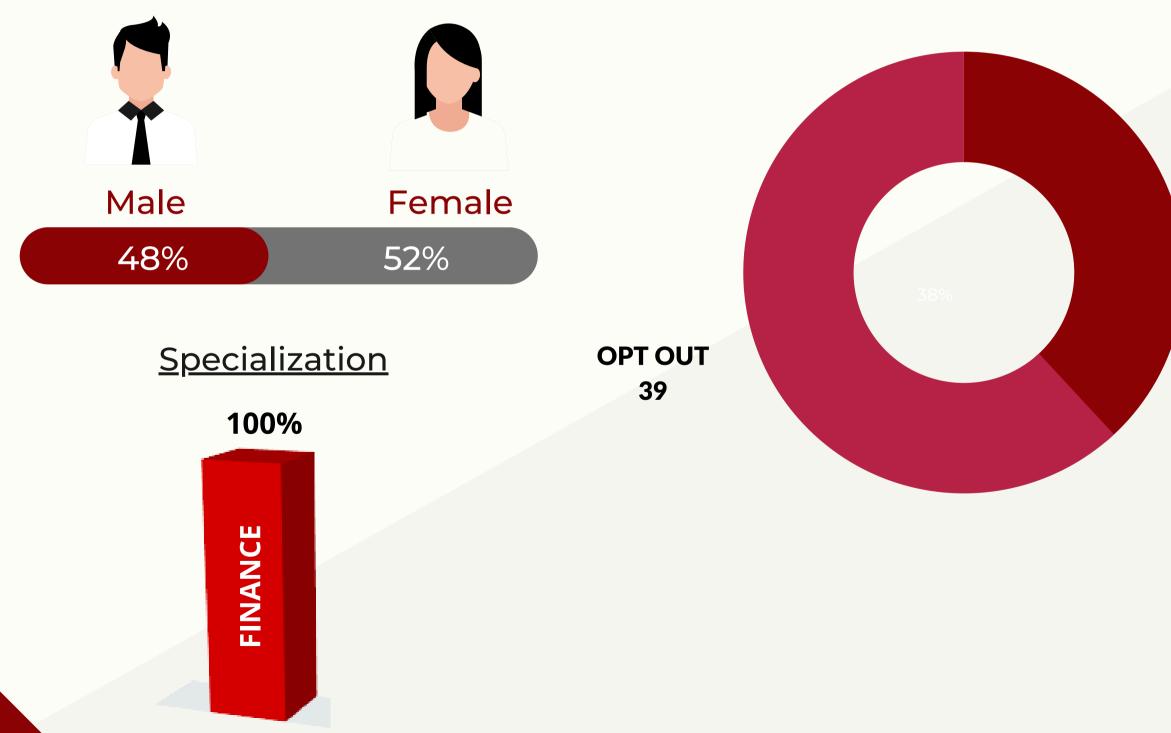

### **OPT In and Out DATA**

<u>Gender Diversity- BBA</u>

**OPT OUT** 

79

**Specialization** 

| Average   | Highest   |
|-----------|-----------|
| Stipend   | Stipend   |
| per month | per month |
| 12000     | 22500     |